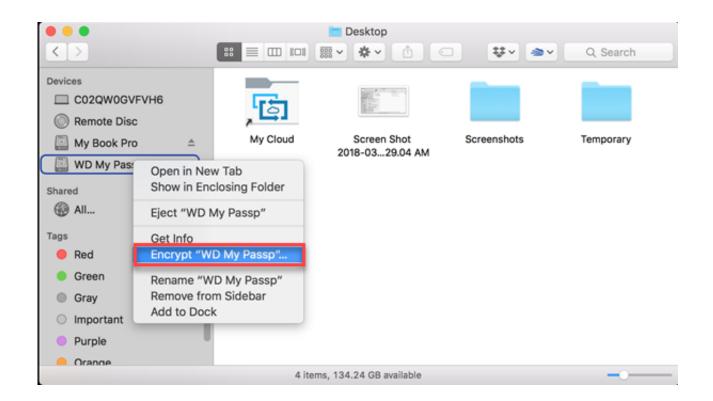

My Book Duo Won't Mount On Mac

1/5

My Book Duo Won't Mount On Mac

2/5

Reformatting the WD hard drives when it's not workingFirst, See How Mac Recognizes a WD External Hard DriveThe process of Mac recognizing an external hard drive is a little complicated even though you can't see it.

Users access data on the WD hard drive However, if any part of this process goes wrong, hard drive problems like Mac won't recognize your WD hard drive would occur.. Repairing the unrecognized WD hard drive with First Aid6 Use WD Drive Utilities to check the unrecognized WD hard drives7.. Specifically, when you plug a WD hard drive into a Mac computer, macOS would be notified.. Then macOS will call all related hardware and software to read, recognize, and show this hard drive on the Desktop and in Finder, so that finally you can access your data on the drive on your Mac computer. Din Spline Tables

## **Build For Mac On Linux**

Updating related WD Apps with WD Discovery for Mac4 Checking if the WD hard drive is password locked5.. Just like Seagate external hard drive not recognized on Mac, WD hard drive not recognized is a question frequently asked by Mac users in Apple related forums.. Trying six quick checks and fixes2 Checking if Finder allows connected external hard drive showing up3.. To avoid data loss when fixing the unrecognized WD external hard drive, you can recover lost data from the WD hard drive for free with iBoysoft Data Recovery for Mac.. macOS reads partition information of the WD hard drive macOS recognizes the file system of each volume. Zekr For Mac